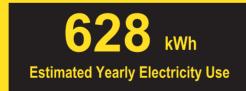

ENERGYGUIDE

- Your cost will depend on your utility rates and use.
- Both cost ranges based on models of similar size capacity.
- Models with similar features have automatic defrost, bottom-mounted freezer, and no through-the-door ice.
- Estimated energy cost based on a national average electricity cost of 14 cents per kWh.
  ftc.gov/energy