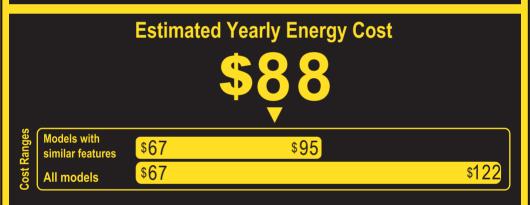

ENERGYGUIDE

- Your cost will depend on your utility rates and use.
- Both cost ranges based on models of similar size capacity.
- Models with similar features have automatic defrost, bottom-mounted freezer, and no through-the-door ice.
- Estimated energy cost based on a national average electricity cost of 14 cents per kWh.
  ftc.gov/energy