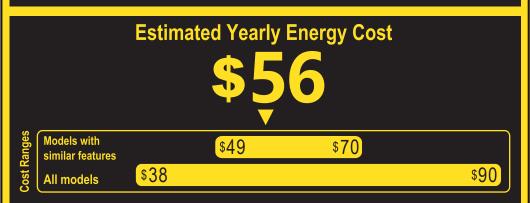

ENERGYGUIDE

- Your cost will depend on your utility rates and use.
- Both cost ranges based on models of similar size capacity.
- Models with similar features have automatic defrost,top-mounted freezer,and no through-the-door ice.
- Estimated energy cost based on a national average electricity cost of 14 cents per kWh. ftc.gov/energy