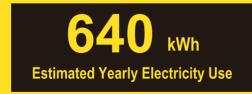

- Your cost will depend on your utility rates and use.
- Both cost ranges based on models of similar size capacity.
- Models with similar features have automatic defrost, bottom-mounted freezer, and no through-the-door ice.
- Estimated energy cost based on a national average electricity cost of 12 cents per kWh.