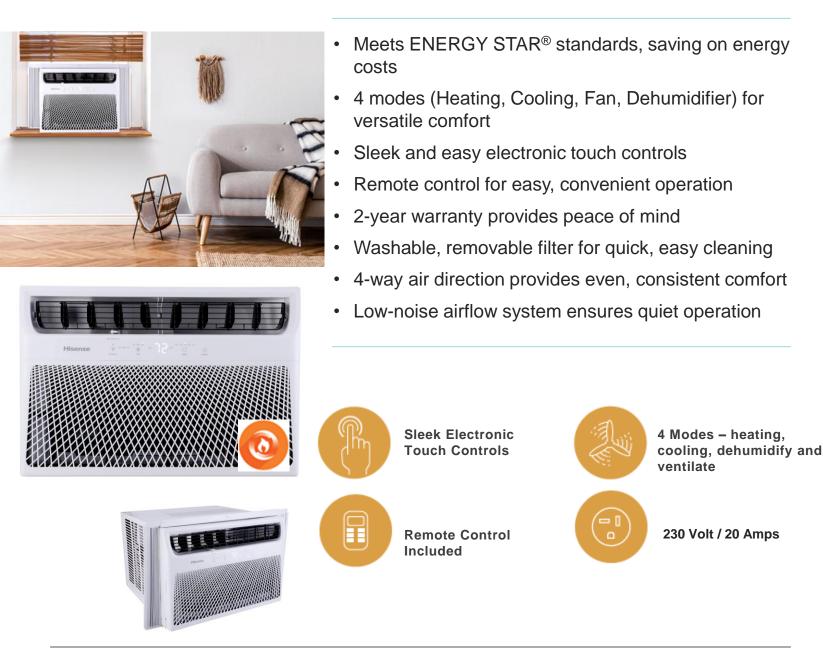

### Model AW2422DR3W 1500 Sq. Ft.

The Hisense AW2422DR3W Window Air Conditioner with Heat is best suited for larger rooms (1500 sq. ft. or less), delivering 24,000 BTU of cooling power and 11,000 BTU of heating power. It provides four modes of comfort – heating, cooling, fan, or dehumidifier – allowing you to choose the comfort you want at any time. The washable air filter is easy to remove and easy to clean, keeping it fresh and free from unwanted odors and bacteria. Its energy-efficient design meets ENERGY STAR® requirements, while a convenient remote control puts easy operation right at your fingertips. Backed by a 2-year warranty on both parts and labor.

### **Product Images**

#### Sleek Design with Touch Control

All product, product specifications, and data are subject to change without notice to improve reliability, function, design or otherwise. ©2021 Hisense USA, All rights reserved