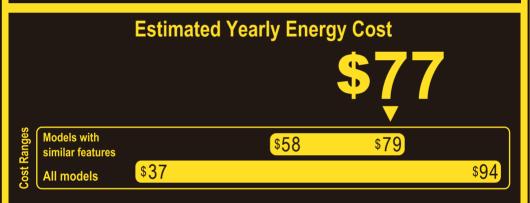

- Your cost will depend on your utility rates and use.
- Both cost ranges based on models of similar size capacity.
- Models with similar features have automatic defrost, bottom-mounted freezer, and no through-the-door ice.
- Estimated energy cost based on a national average electricity cost of 12 cents per kWh.