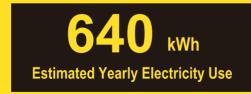

- Your cost will depend on your utility rates and use.
- Both cost ranges based on models of similar size capacity.
- Models with similar features have automatic defrost, bottom-mounted freezer, and no through-the-door ice.
- Estimated energy cost based on a national average electricity cost of 12 cents per kWh.