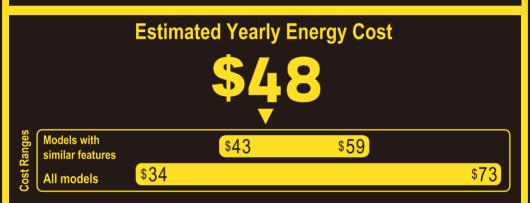

- Your cost will depend on your utility rates and use.
- Both cost ranges based on models of similar size capacity.
- Models with similar features have automatic defrost,top-mounted freezer,and no through-the-door ice.
- Estimated energy cost based on a national average electricity cost of 12 cents per kWh.
  ftc.gov/energy