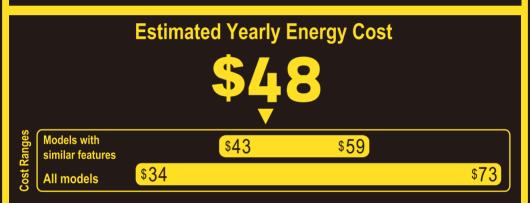

- Your cost will depend on your utility rates and use.
- Both cost ranges based on models of similar size capacity.
- Models with similar features have automatic defrost,top-mounted freezer,and no through-the-door ice.
- Estimated energy cost based on a national average electricity cost of 12 cents per kWh.
  ftc.gov/energy