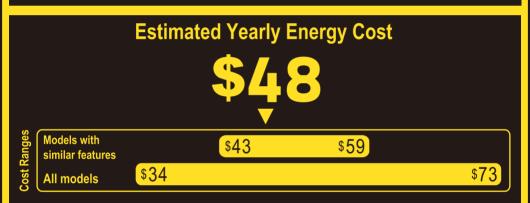

- Your cost will depend on your utility rates and use.
- Both cost ranges based on models of similar size capacity.
- Models with similar features have automatic defrost,top-mounted freezer,and no through-the-door ice.
- Estimated energy cost based on a national average electricity cost of 12 cents per kWh.
  ftc.gov/energy