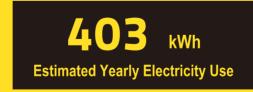

- Your cost will depend on your utility rates and use.
- Both cost ranges based on models of similar size capacity.
- Models with similar features have automatic defrost,top-mounted freezer,and no through-the-door ice.
- Estimated energy cost based on a national average electricity cost of 12 cents per kWh.
  ftc.gov/energy